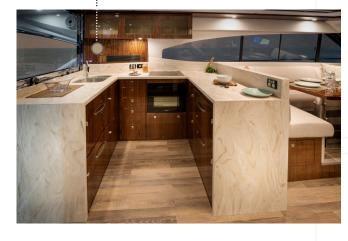

STYLISH INTERIOR LOUNGES UPHOLSTERED IN SOFT-TOUCH FABRICS AND EXTREMELY SOFT FOAM, WITH INDIVIDUAL MODULAR CUSHIONS IN A NEW ROUNDED SHAPE -MODERN AND PRACTICAL FOR A RELAXED SETTING.

NEW LUXE CORIAN FINISH IN THE BATHROOM WITH A FEATURE, NON-SKID PATTERN. ALSO, NEW GLOSS WHITE BASINS IN A CONTEMPORARY STYLE.