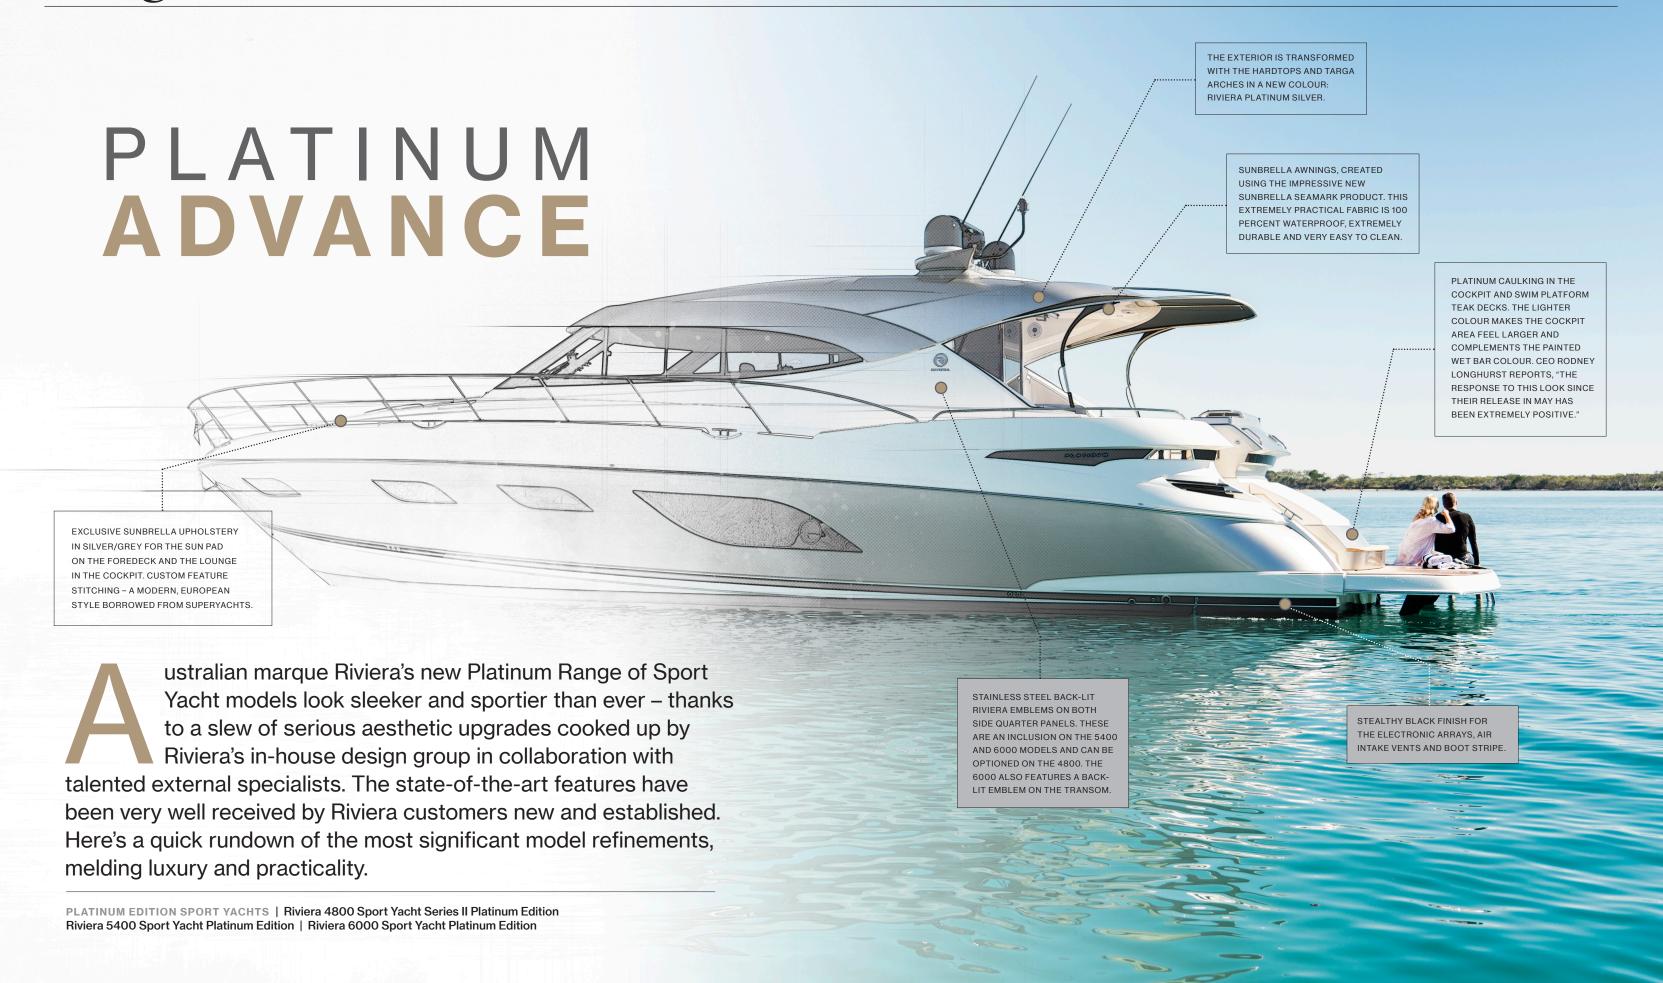

## Design

WATERFALL GALLEY BENCH TOPS ARE NOW FEATURED IN THE 5400 AND 6000. SOLID SURFACE INSERTS HAVE BEEN INTRODUCED IN GALLEY WET BARS AND BENCHTOP EDGES HAVE BEEN SQUARED OFF. INCORPORATING THE SOLID SURFACE INTO THE INTERNAL BAR EFFECTIVELY EXTENDS THE GALLEY AREA TO BOTH PORT AND STARBOARD, FOR MORE USABLE BENCH SPACE.