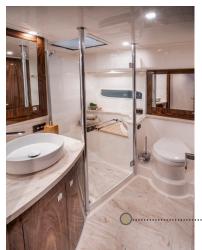

RECARO SPORTS HELM SEATS IN BLACK LEATHER WITH ALCANTARA INSERTS AND CONTRASTING TWIN NEEDLE DIAMOND HAND-STITCHING IN A CONTRASTING COLOUR. CREATES A SPORTY AND LUXURIOUS FEEL.

HIGH-GLOSS WALNUT TIMBER CABINETRY AND TRIM. THIS PREMIUM FINISH WAS PREVIOUSLY AN UPGRADE ON SPORT YACHT MODELS. IN ADDITION, OWNERS MAY NOW CHOOSE FROM OTHER TIMBERS LIKE WALNUT SATIN, OAK SATIN OR CHERRYWOOD.